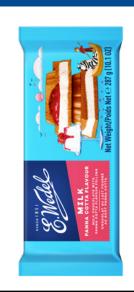

### MILK CHOCOLATE

E.Wedel
Panna Cotta Filled
Milk Chocolate

287 g

Case Barcode Case Qty. Case Confg. Shelf life | 15901588228907 | 12 | 12 x 287 g | 9 m