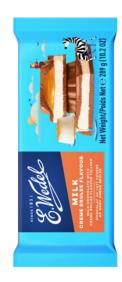

## MILK CHOCOLATE

E.Wedel Crème Brulee Milk Chocolate

289 g

Case Barcode Case Qty. Case Confg. Shelf life | 5901588026534 | 12 | 12 x 289 g | 9 m