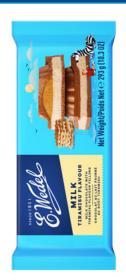

## MILK CHOCOLATE

E.Wedel Tiramisu Filled Milk Chocolate 293g

293 g

| 9 m

Case Barcode Case Qty. Case Confg. Shelf life | 5901588228914 | 12 | 12 x 293 q