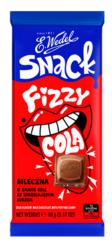

### **NOVELTY**

E.Wedel Snack Fizzy Cola Chocolate SlaB

90 g

Case Barcode Case Qty. Case Confg. Shelf life | 5901588401157 | 22 | 22 x 90 g | 10 m