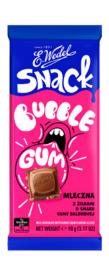

### **NOVELTY**

E.Wedel Snack Bubble Gum Chocolate Slab

90 g

Case Barcode Case Qty. Case Confg. Shelf life | 5901588401263 | 22 | 22 x 90 g | 10 m