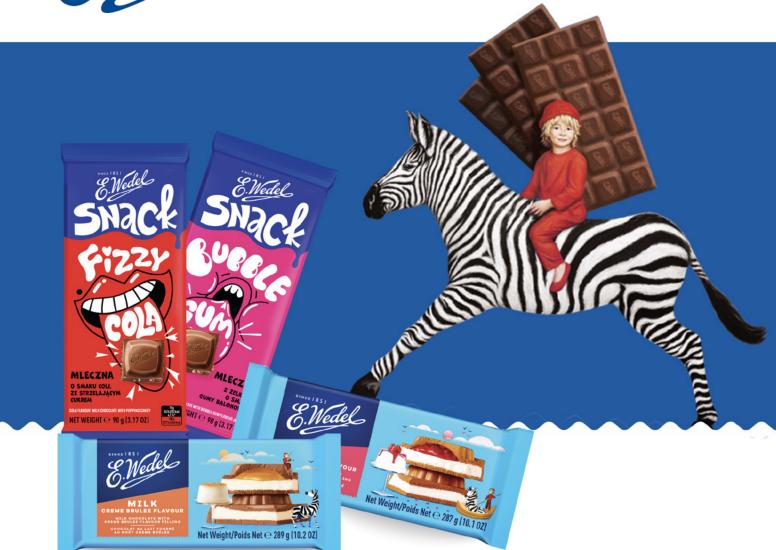

Beyond classic chocolate bars, E. Wedel is famous for its innovative novelty range, featuring hand-decorated chocolate pralines and unique flavor combinations. Their dessert-inspired chocolates, such as tiramisu, crème brûlée, and cheesecake-filled varieties, showcase the brand's creativity in blending rich cocoa with gourmet ingredients.

### **NOVELTY**

E.Wedel Snack Fizzy Cola Chocolate SlaB

90 g

Case Barcode Case Qty. Case Confg. Shelf life | 5901588401157 | 22 | 22 x 90 g | 10 m

### **NOVELTY**

E.Wedel Snack Bubble Gum Chocolate Slab

90 g

Case Barcode Case Qty. Case Confg. Shelf life | 5901588401263 | 22 | 22 x 90 g | 10 m

## MILK CHOCOLATE

E.Wedel Crème Brulee Milk Chocolate

289 g

Case Barcode Case Qty. Case Confg. Shelf life | 5901588026534 | 12 | 12 x 289 g | 9 m