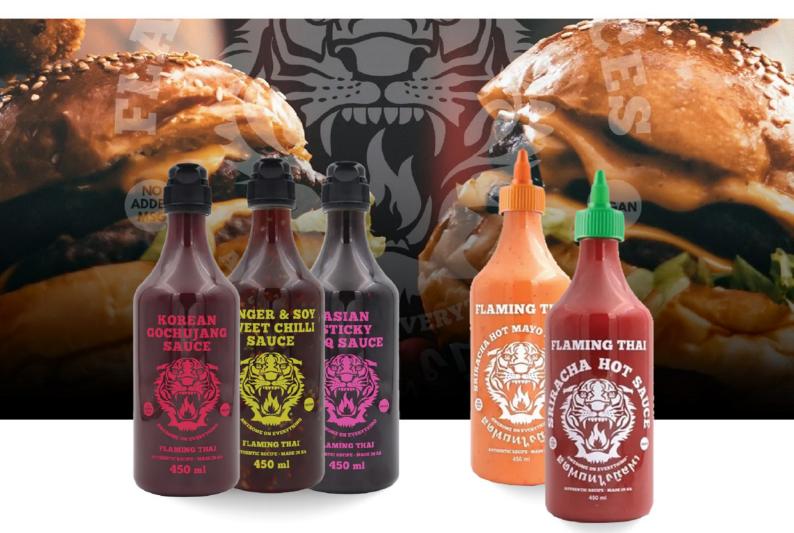

The product lineup includes a variety of flavorful options such as the classic Sriracha Hot Chilli Sauce, known for its blend of fermented sun-ripened chilies and garlic, delivering a robust umami taste. Other offerings feature the Asian Sticky BBQ Sauce, a harmonious mix of bold oriental flavors and fragrant spices, ideal for stir-fries or as a basting sauce. Additionally, their Sriracha Mayo combines the heat of traditional Sriracha with creamy mayonnaise, providing a versatile condiment for various dishes.

# HOT SAUCE

Flaming Thai Sriracha Sauce

450 ml

Case Barcode Case Qty. Case Confg. Shelf life | 700083327772 | 12 | 12 x 450 ml | 12 m

## **HOT MAYO**

Flaming Thai Sriracha Mayo

450 ml

Case Barcode Case Qty. Case Confg. Shelf life | 700083697080 | 12 | 12 x 450 ml | 12 m

## SPECIALITY

Flaming Thai Thai Asian BBQ Sauce

450 ml

Case Barcode Case Qty. Case Confg. Shelf life | 606110357876 | 12 | 12 x 450 ml | 12 m

### SPECIALITY

Flaming Thai Korean Gochujang Sauce

450 ml

Case Barcode Case Qty. Case Confg. Shelf life | 16001651293019 | 12 | 12 x 450 ml | 12 m

## SPECIALITY

Flaming Thai Chilli Ginger & Soya Sauce

450 ml

Case Barcode Case Qty. Case Confg. Shelf life | 16001651265849 | 12 | 12 x 450 ml | 12 m