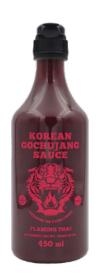

### SPECIALITY

Flaming Thai Korean Gochujang Sauce

450 ml

Case Barcode Case Qty. Case Confg. Shelf life | 16001651293019 | 12 | 12 x 450 ml | 12 m