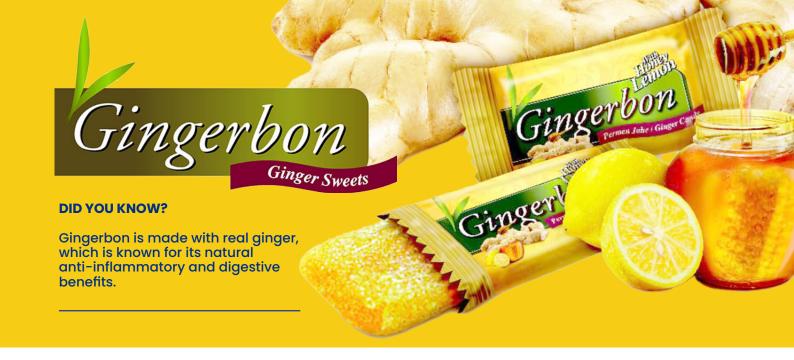

Gingerbon is the first Ginger Chewy Candy in Indonesia, offering a warm, soothing experience with every bite. Made from high-quality ginger, it helps relax the vocal cords, making it an excellent choice for professionals who rely on their voices, such as teachers, call center representatives, and public speakers. Enjoyed daily, Gingerbon can help reduce voice stress while delivering the natural benefits of ginger in a convenient and tasty form.

Beyond its soothing effects, Gingerbon is also a great digestive aid, making it a perfect treat after meals. The balanced ginger flavor provides a gentle kick without being overwhelming, allowing consumers to experience the rich taste and numerous health benefits of ginger root in every bite. Delicious, comforting, and packed with natural goodness—Gingerbon is the ultimate ginger treat for every lifestyle.