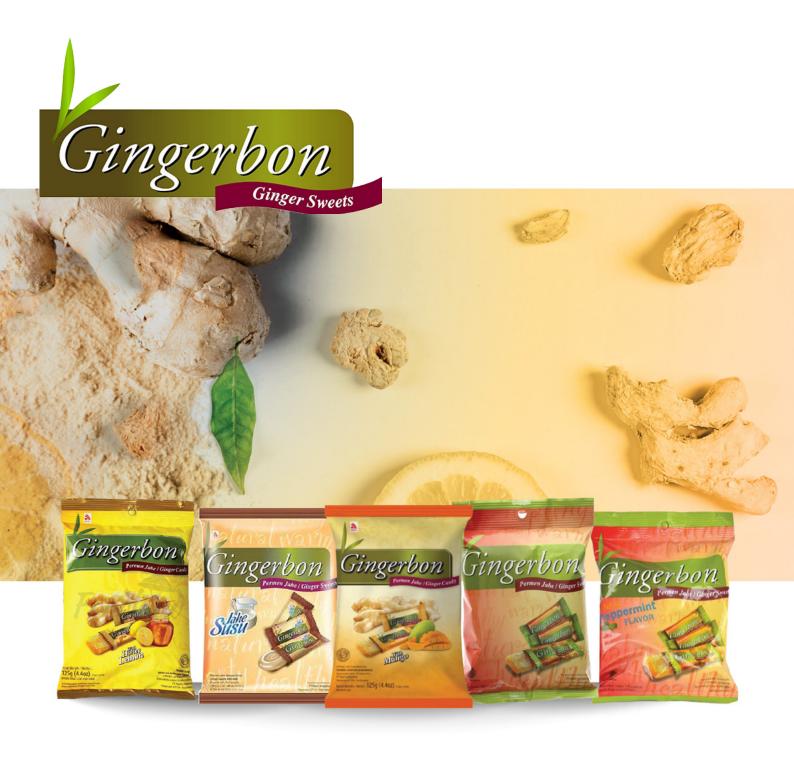

Ideal for those looking for an easy way to consume ginger, Gingerbon is available in Regular and Extra Strong variants. Whether you prefer a mild ginger warmth or an intense spicy kick, there is a flavor to suit your taste. It is widely accessible, found in all major outlets nationwide, ensuring that customers can conveniently enjoy its benefits anytime, anywhere.

## GINGER SWEETS

Gingerbon Honey Lemon

125g

Case Barcode Case Qty. Case Confg. Shelf life | 18991002301426 | 20 | 20 x 125 g | 18 m

## **GINGER SWEETS**

Gingerbon Mango

125g

Case Barcode Case Qty. Case Confg. Shelf life | 18991002340302 | 20 | 20 x 125 g | 18 m

## **GINGER SWEETS**

Gingerbon Soft Chew

125 g

Case Barcode Case Qty. Case Confg. Shelf life | 18991002301235 | 20 | 20 x 125 g | 18 m

## GINGER SWEETS

Gingerbon Peppermint

125 g

Case Barcode Case Qty. Case Confg. Shelf life | 18991002301464 | 20 | 20 x 125 g | 18 m

# GINGER SWEETS

Gingerbon Jahe Susu

100 g

Case Barcode Case Qty. Case Confg. Shelf life | 18991002301518 | 24 | 24 x 100 g | 18 m