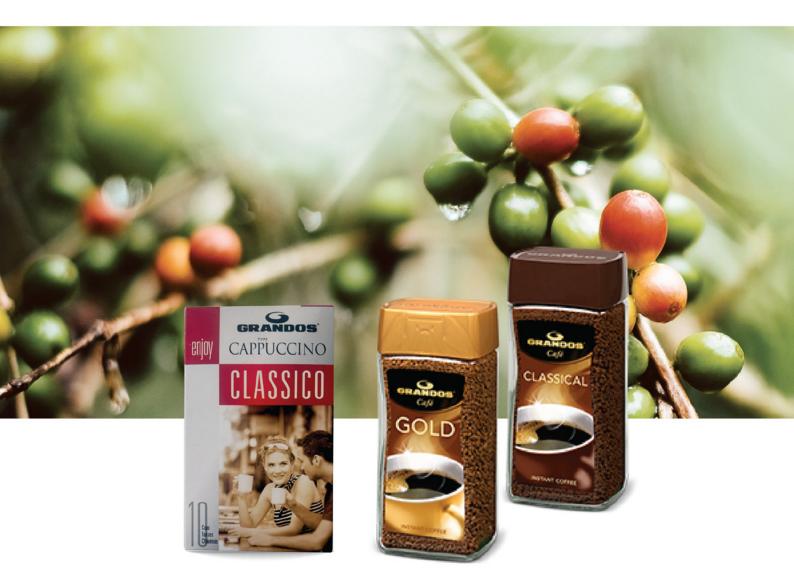

They have clear values and top quality, simply good coffee!

Europe

grandos.de

**INSTANT COFFEE** 

Т

| Grandos<br>Instant Co                                  |                                               |
|--------------------------------------------------------|-----------------------------------------------|
| 200 g                                                  |                                               |
| 4 009041 106159                                        |                                               |
| Case Barcode<br>Case Qty.<br>Case Confg.<br>Shelf life | 4009041604617<br>  6<br>  6 x 200 g<br>  24 m |

## **INSTANT COFFEE**

## CAPPUCCINO

| Grandos Classico<br>Cappuccino                                         |
|------------------------------------------------------------------------|
| 180 g                                                                  |
| 4 009041 106418                                                        |
| Case Barcode   4009041604785   Case Qty.   5   Case Confg.   5 x 180 g |