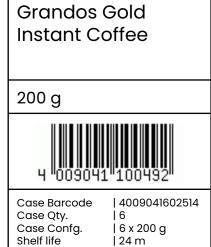

They have clear values and top quality, simply good coffee!

Europe

grandos.de

**INSTANT COFFEE** 

Т

| Grandos<br>Instant Co                                  |                                               |
|--------------------------------------------------------|-----------------------------------------------|
| 200 g                                                  |                                               |
| 4 009041 106159                                        |                                               |
| Case Barcode<br>Case Qty.<br>Case Confg.<br>Shelf life | 4009041604617<br>  6<br>  6 x 200 g<br>  24 m |