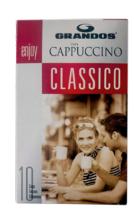

## CAPPUCCINO

| Grandos Classico<br>Cappuccino                                         |
|------------------------------------------------------------------------|
| 180 g                                                                  |
| 4 009041 106418                                                        |
| Case Barcode   4009041604785   Case Qty.   5   Case Confg.   5 x 180 g |

Shelf life

. | 5 x 180 g | 24 m