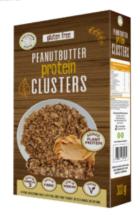

# CEREAL

Wholesome Earth **Peanut Butter Protein Clusters** 

300 g

Case Barcode Case Qty. Case Confg.

| 16009702931262 | 12

| 12 x 300 g