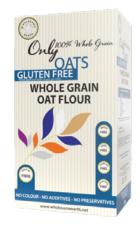

## **GRAINS & FLOUR**

Wholesome Earth Oats Flour

500 g

Case Barcode Case Qty. Case Confg. | 16009702931989 | 12 | 12 x 500 g