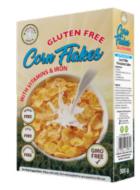

## CEREAL

Wholesome Earth Corn Flakes

300 g

Case Barcode Case Qty. Case Confg.

| 16009702932689

12 i 12 x 300 g