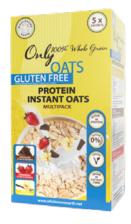

## OATS

Wholesome Earth Instant Protein Oats

5 x 60 g

Case Barcode Case Qty. Case Confg. | 16009802845452 | 12 | 12 x 6 x 500 g