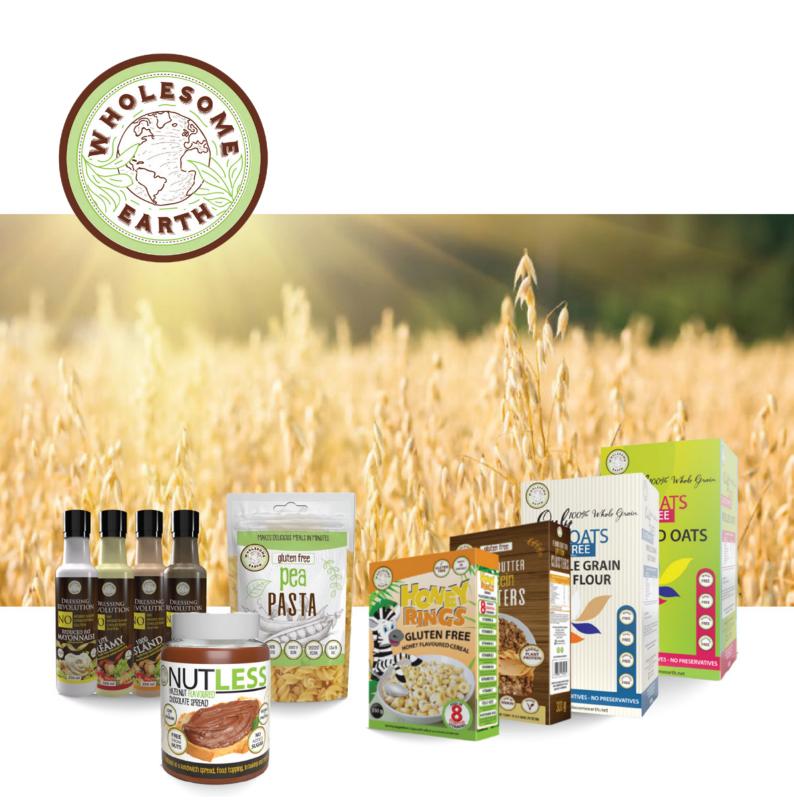

Wholesome Earth is a brand of all-natural health foods, with a focus on the high quality and integrity of their products. The Wholesome Earth range includes 100% pure gluten-free oats with no traces of wheat, barley or rye.

They also offer a range of other Gluten Free products, including cereals, dressings, spreads and more, developed specifically for the gluten intolerant consumer. Cutting edge recipes have been used to create bespoke items that are full of taste and flavour.

Wholesome Earth is a Canadian brand that follows strict production regulations, ensuring the quality of their oats from seeding and harvest, to cleaning and processing. The range of cereals and snacks from Wholesome Earth are free of artificial additives, flavouring, colourants, preservatives and GMOs.

Wholesome Earth is alternative snacking options for the more health conscious consumer.

wholesomeearth.net