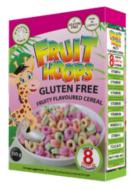

## CEREAL

Wholesome Earth **Fruit Hoops** 

350 g

Case Qty. Case Confg. | 16009702932023

Case Barcode | 6 x 350 g