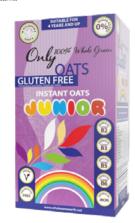

#### OATS

Wholesome Earth Junior Oats

500 g

Case Barcode Case Qty. Case Confg. | 16009802845469 | 12 | 12 X 500 q