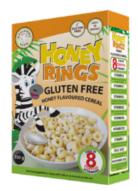

## CEREAL

Wholesome Earth **Honey Rings** 

350 g

Case Barcode Case Qty. Case Confg.

| 16009702932030