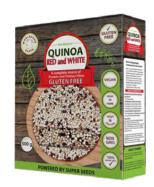

## **GRAINS & FLOUR**

Wholesome Earth
Red & White Quinoa

500 g

Case Barcode Case Qty. Case Confg. | 16009702932092 | 12 | 12 x 500 q