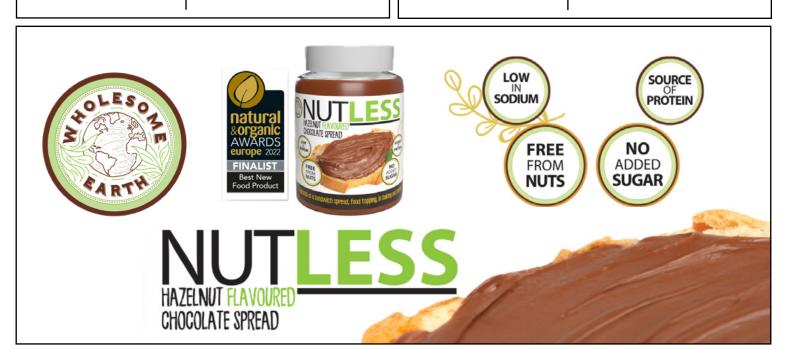

## SPREAD

Wholesome Earth Nutless Chocolate Spread

250 g

Case Barcode Case Qty. Case Confg. | 10737186619838

16

6 x 250 g